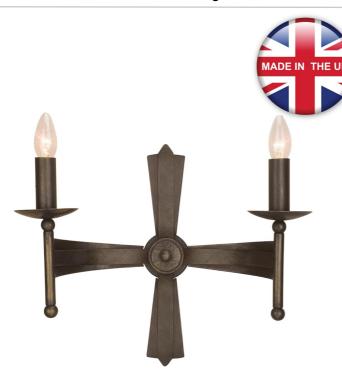

# **DESCRIPTION**

A truly medieval style range hand-made in heavy iron. Each piece is individually hand painted in a unique Old Bronze finish and the collection has been designed and manufactured exclusively by Elstead.

### **APPEARANCE**

· Base: Old Bronze