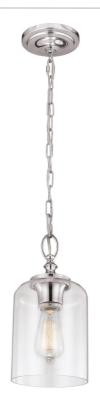

#### **DESCRIPTION**

The unique, elongated dome shade is just the beginning of the design details featured in the Hounslow collection. To complement a wide range of décor, two glass options are offered: clear glass to showcase a unique LED filament lamp, and Mercury glass, created by a silver leaf technique to produce a true silver Mercury glass.

#### **APPEARANCE**

Base: Polished Nickel PlateShade: Mercury Clear Glass