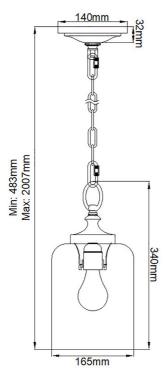

### Elstead - Feiss - Hounslow FE-HOUNSLOW-P-PN Pendant





# **REFERENCE**

• SKU: FCL-52522

• Supplier SKU: FE-HOUNSLOW-P-PN

• Barcode: 5024005223511

#### **DESCRIPTION**

The unique, elongated dome shade is just the beginning of the design details featured in the Hounslow collection. To complement a wide range of décor, two glass options are offered: clear glass to showcase a unique LED filament lamp, and Mercury glass, created by a silver leaf technique to produce a true silver Mercury glass.

#### **CATEGORY**

Brand: Feiss LightingFamily: Hounslow

Category: Indoor Lighting / Ceiling / Single

#### **APPEARANCE**

Base: Polished Nickel PlateShade: Mercury Clear Glass

#### **DIMENSION**

Height: 483 - 2007mmDiameter: 165mmWeight: 2.16kg

# **LIGHT SOURCE**

· Lamp included: No

• Lamp detail: 60W Max E27 ES (required)

Dimmable

· Energy