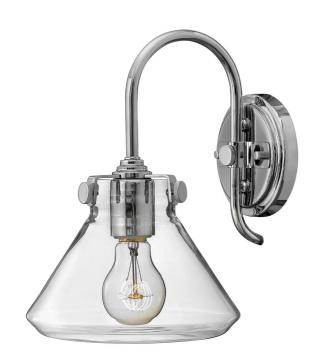

## DESCRIPTION

Congress is a traditional design that combines both hip and historical elements. These chic retro clear glass shades come in two different shapes and are the perfect vintage accent to any décor. LED filament lamps are recommended for the best appearance.

## APPEARANCE

- · Base: Polished Chrome Plate
- · Shade: Clear Glass