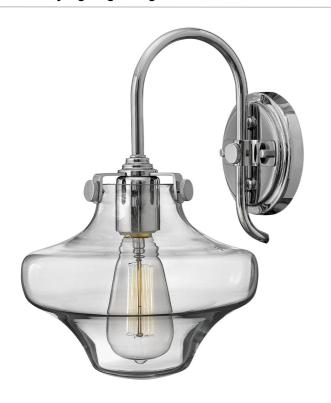

#### **DESCRIPTION**

Congress is a traditional design that combines both hip and historical elements. These chic retro clear glass shades come in two different shapes and are the perfect vintage accent to any décor. LED filament lamps are recommended for the best appearance.

#### **APPEARANCE**

· Base: Polished Chrome Plate

· Shade: Clear Glass

#### **DIMENSION**

• Height: 330mm · Width: 222mm • Depth: 254mm · Weight: 1.62kg