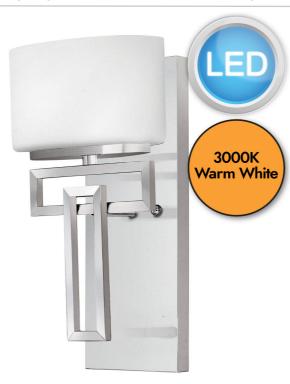

## **DESCRIPTION**

The LED Lanza series makes a chic statement with its strong, rectangular metal work. This contemporary style features geometric detailing with a sophisticated, modern appeal.

#### **APPEARANCE**

· Base: Polished Chrome Plate

· Shade: Opal Glass

## **LIGHT SOURCE**

· Lamp included: Yes

· Lamp detail: 3W LED G9 (included)

Dimmable

• Kelvin: 3000K (Warm White)

· Lumens: 320Lm

• Lamp hours: 25,000Hrs

• Energy class: F • Switch: No