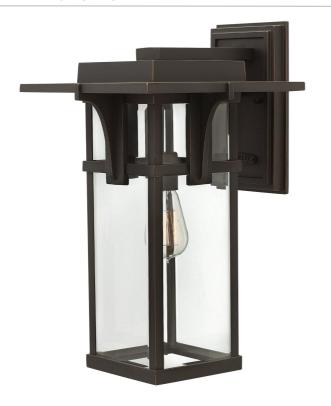

#### **DESCRIPTION**

Manhattan is a classic update to the traditional train station lantern. The hand-painted Oil Rubbed Bronze finish complements the clean lines of its durable die-cast construction.

#### **APPEARANCE**

Base: Oil Rubbed BronzeShade: Clear Glass

### **DIMENSION**

Height: 470mmWidth: 286mmDepth: 318mmWeight: 5.85kg