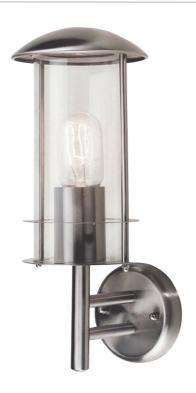

# Elstead - Bruges BRUGES-ST-STEEL Wall Light

#### **DESCRIPTION**

These modern simple outdoor lights take inspiration from the classic Scandinavian lanterns found in towns off the coast of Finland, Belgium and Germany. Constructed from Grade 304 Stainless steel, they are lacquered but will age if not maintained.

#### **APPEARANCE**

· Base: Stainless Steel · Shade: Clear Glass