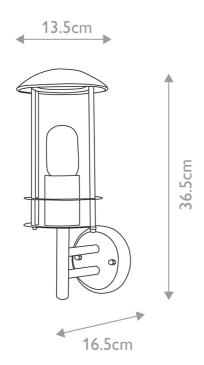

#### **DIMENSION**

· Height: 365mm • Width: 135mm • Depth: 165mm · Weight: 1.3kg