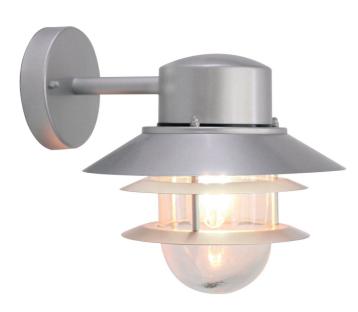

## DESCRIPTION

These Danish inspired lanterns are suitable for installation in coastal regions. They are made of 304 Grade stainless steel and then painted in powder coating to give the metal extra durability. Available in Black or Silver finish.

### APPEARANCE

- Base: Silver Paint
- Shade: Clear Glass