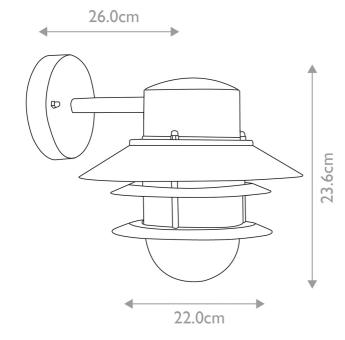

## Elstead - COPENHAGEN Wall Light





#### REFERENCE

- SKU: FCL-53258
- Supplier SKU: COPENHAGEN
- Barcode: 5024005706304

## DESCRIPTION

These Danish inspired lanterns are suitable for installation in coastal regions. They are made of 304 Grade stainless steel and then painted in powder coating to give the metal extra durability. Available in Black or Silver finish.

#### CATEGORY

- Brand: Elstead Lighting
- Family: Copenhagen
- Category: Outdoor Lighting / Wall / Decorative

### APPEARANCE

- Base: Silver Paint
- Shade: Clear Glass

#### DIMENSION

- Height: 236mm
- Width: 220mm
- Depth: 260mm
- Weight: 1.8kg

# LIGHT SOURCE

- · Lamp included: No
- Lamp detail: 60W Max E27 ES (required)
- Dimmable
- · Energy class: Not applicable
- Switch: No

#### SPECIFICATION

- Ingress protection: IP44
- · Class: Class I Single Ins