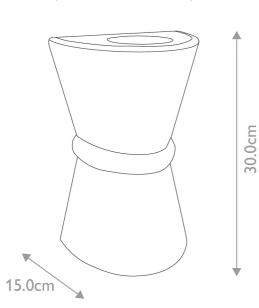

LightingOnline



# Elstead - Dungarvan DUNGARVAN-BLK Wall Light





19.0cm

## REFERENCE

- SKU: FCL-53285
- Supplier SKU: DUNGARVAN-BLK
- Barcode: 5024005379201

### DESCRIPTION

These designs take inspiration from lanterns of times gone by and come in various finishes including Bronze, Black and a textured Weathered Zinc. Several come with hinged doors to make changing lamps easier, inspired by the days when they would have been lit by candles, gas or oil.

#### CATEGORY

- · Brand: Elstead Lighting
- Family: Dungarvan
- · Category: Outdoor Lighting / Wall / Washer

### APPEARANCE

· Base: Black Paint

## DIMENSION

- Height: 300mm
- Width: 190mm
- Depth: 150mm
- Weight: 2.61kg

# LIGHT SOURCE

- · Lamp included: No
- Lamp detail: 2 x 60W Max E27 ES (required)
- Dimmable
- · Energy class: Not applicable
- Switch: No

### **SPECIFICATION**

- Ingress pr