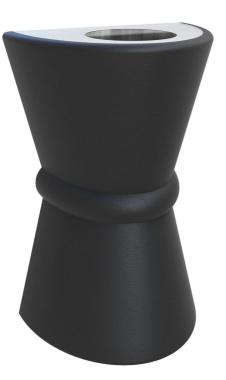

# Elstead - Dungarvan DUNGARVAN-BLK Wall Light

19.0cm

### DESCRIPTION

These designs take inspiration from lanterns of times gone by and come in various finishes including Bronze, Black and a textured Weathered Zinc. Several come with hinged doors to make changing lamps easier, inspired by the days when they would have been lit by candles, gas or oil.

### APPEARANCE

· Base: Black Paint