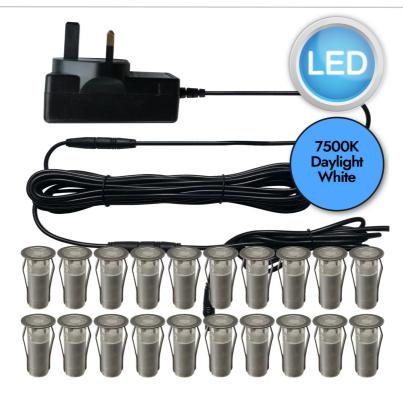

Set of 20 - 15mm Stainless Steel IP67 Cool White LED Plinth Decking Kit

## **LIGHT SOURCE DATA**

- 20 x 0.2W LED (included)
- Lamp direction Upwards
- · Lamp shape LED
- Non-dimmable
- 7500K (Daylight White)
- 20Lm
- 5Lm/W
- 20000 Liftetime
- · Energy class: G

## **SPECIFICATION**

- Manufacturer warranty for 2 years from date of purchase
- · Polished stainless steel and clear PC
- IP67
- Class III Safe Extra Low Voltage Power Source
- 240V mains voltage with 12V plug in driver
- Assembly required? Yes
- 5m extension cable from plug to first outdoor LED head unit; each head then has 1m cable between it and the next
- CE Marking, UKCA Marking, Energy Efficient, Energy Saving