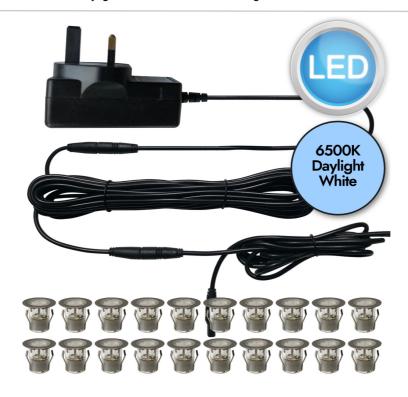

Set of 20 - 30mm Stainless Steel IP67 Cool Daylight White LED Plinth Decking Kit

## **LIGHT SOURCE DATA**

- 20 x 0.5W LED (included)
- Lamp direction Upwards
- · Lamp shape LED
- Non-dimmable
- 6500K (Daylight White)
- 160Lm
- 16Lm/W
- 50000 Liftetime
- · Energy class: G

## **SPECIFICATION**

- Manufacturer warranty for 2 years from date of purchase
- · Polished stainless steel and clear PC
- IP67
- Class III Safe Extra Low Voltage Power Source
- 240V mains voltage with 12V plug in driver
- Assembly required? Yes
- 5m extension cable from plug to first outdoor LED head unit; each head then has 1m cable between it and the next
- CE Marking, UKCA Marking, Energy Efficient, Energy Saving