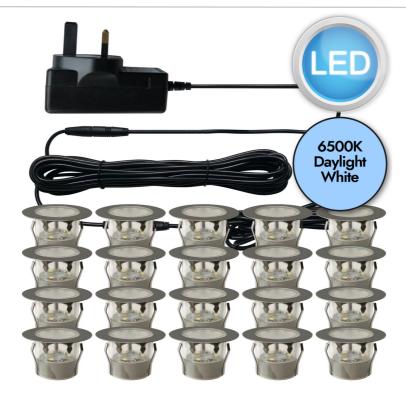

Set of 20 - 45mm Stainless Steel IP67 Cool Daylight White LED Plinth Decking Kit

## **SPECIFICATION**

- Manufacturer warranty for 2 years from date of purchase
- · Polished stainless steel and clear PC
- IP67
- Class III Safe Extra Low Voltage Power Source
- 240V mains voltage with 12V plug in driver
- Assembly required? Yes
- 5m extension cable from plug to first outdoor LED head unit; each head then has 1m cable between it and the next
- CE Marking, UKCA Marking, Energy Efficient, Energy Saving