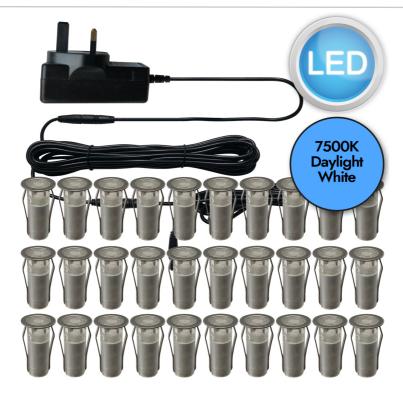

Set of 30 - 15mm Stainless Steel IP67 Cool White LED Plinth Decking Kit

## **LIGHT SOURCE DATA**

- 30 x 0.2W LED (included)
- Lamp direction Upwards
- · Lamp shape LED
- Non-dimmable
- 7500K (Daylight White)
- 30Lm
- 5Lm/W
- 20000 Liftetime
- Energy class: G

## **DIMENSION DATA**

- · Height 26mm
- Diameter 15mm
- Length 35000mm
- Projection .4mm
- · Mimimum cavity depth 35mm
- Cut out size 12mm
- · Weight 0.64kg

## **SPECIFICATION**

- Manufacturer warranty for 2 years from date of purchase
- · Polished stainless steel and clear PC
- IP67
- Class III Safe Extra Low Voltage Power Source
- 240V mains voltage with 12V plug in driver
- Assembly required? Yes
- 5m extension cable from plug to first outdoor LED head unit; each head then has 1m cable between it and the next
- CE Marking, UKCA Marking, Energy Efficient, Energy Saving