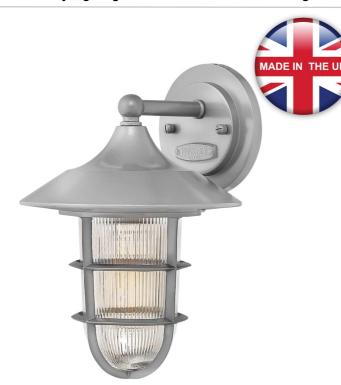

# Elstead - Hinkley Lighting - Marina HK-MARINA2-S Wall Light

### **DESCRIPTION**

Set sail with Marina. Inspired by authentic ship passageway lighting, its die-casted aluminium construction uniquely emphasises the captured clear holophane style glass. A robust finish of Silver showcases the fresh, modern-nautical cast cage design.

#### **APPEARANCE**

- · Base: Silver Paint
- · Shade: Clear Ribbed Glass