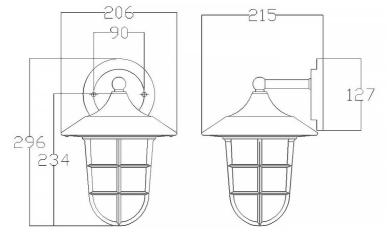

#### **DIMENSION**

· Height: 296mm • Width: 206mm • Depth: 215mm · Weight: 1.17kg