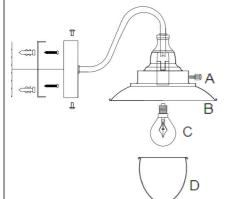

## <u>Assembly Instructions</u>

Step 1: Insert a bulb C (not supplied)

Step 2: Unscrew the nut A (x3) from the shade B and fix the glass D onto shade using nuts A(x3).

To avoid damage please do not screw the nuts too hard when fixing glass shade .

## **How to Replace Light Bulb**

Step 1: Unscrew the nut A (x3) and take the glass D out from the top shade B carefully.

Step 2: Remove old bulb and insert new bulb C (not supplied)

Step 3: Fix glass D back onto shade using nuts A (x3)

To avoid damage please do not screw the nuts too hard when fixing glass shade .